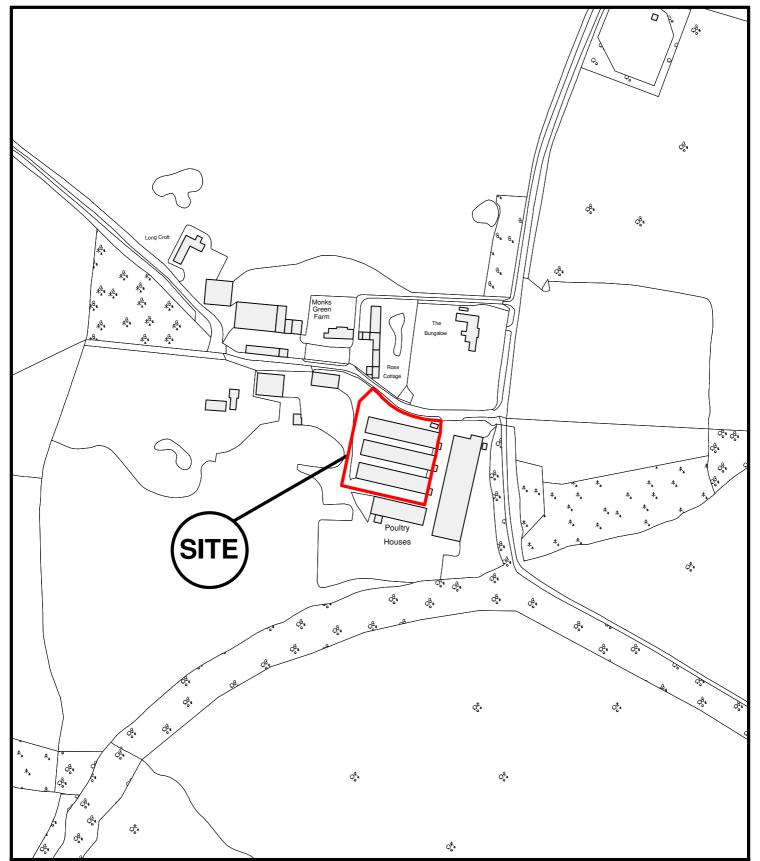

East Herts Council Wallfields Pegs Lane Hertford SG13 8EQ

Tel: 01279 655261

Address: Monks Green Farm, Monks Green Lane, Brickendon, SG13 8QL

Reference: 3/11/0079/FP

Scale: 1:2500

O.S Sheet: TL3308

Date of Print: 4 February 2011